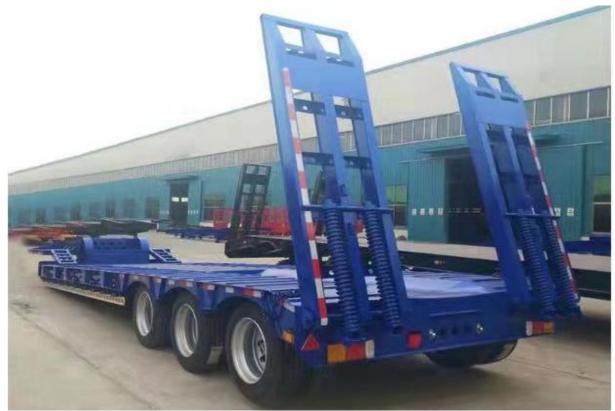

### **Specifications:**

| Specificatio                                                                                                                                                                                                     | Type:                                                                                                                               | Low bed Semitrailer - Narrow gooseneck type rear ramp ladder                                      |  |  |
|------------------------------------------------------------------------------------------------------------------------------------------------------------------------------------------------------------------|-------------------------------------------------------------------------------------------------------------------------------------|---------------------------------------------------------------------------------------------------|--|--|
|                                                                                                                                                                                                                  | Dimension:                                                                                                                          | 13000*2500*3050mm                                                                                 |  |  |
|                                                                                                                                                                                                                  | Wheel base:                                                                                                                         | 8600+1310+1310mm                                                                                  |  |  |
|                                                                                                                                                                                                                  |                                                                                                                                     | Approx. 60 tons                                                                                   |  |  |
|                                                                                                                                                                                                                  | Payload:                                                                                                                            | • • •                                                                                             |  |  |
|                                                                                                                                                                                                                  | Tare weight:<br>G.V.W.R.:                                                                                                           | Approx. 71,000kg                                                                                  |  |  |
|                                                                                                                                                                                                                  |                                                                                                                                     | Approx. 71,000kg  Heavy duty and extra durability designed;                                       |  |  |
|                                                                                                                                                                                                                  | Design/welding<br>Technology                                                                                                        | welding by automatic Submerged-Arc processes.                                                     |  |  |
|                                                                                                                                                                                                                  | Main beam                                                                                                                           | Q345B High strength steel. Height:520mm, Top Flange 18mm; Bottom Flange 20mm. Middle Flange 10mm; |  |  |
| Frame                                                                                                                                                                                                            | Side beam                                                                                                                           | Heavy duty 20# channel steel                                                                      |  |  |
| Frame                                                                                                                                                                                                            | Crossbeam                                                                                                                           | Reinforced square tube steel                                                                      |  |  |
|                                                                                                                                                                                                                  | Loading deck                                                                                                                        | Loading area length 9000mm, Height: 1100mm 5 mm thickness chequered plate                         |  |  |
|                                                                                                                                                                                                                  | Gooseneeck                                                                                                                          | Narrow gooseneck with side ramp                                                                   |  |  |
|                                                                                                                                                                                                                  | Ramp ladder                                                                                                                         | Mechanical Ramp ladder at Rear Width 800mm                                                        |  |  |
|                                                                                                                                                                                                                  | King Pin                                                                                                                            | 3.5"(90#) Welding/ bolted type king pin                                                           |  |  |
|                                                                                                                                                                                                                  | Landing Gear                                                                                                                        | 28 Tons manual operation with two speed                                                           |  |  |
|                                                                                                                                                                                                                  | Axle                                                                                                                                | 3 axles * 13 tons, Long axle Shengrun brand                                                       |  |  |
| OEM Parts                                                                                                                                                                                                        | Suspension                                                                                                                          | Heavy duty tri-axles suspension with equalizers, American design                                  |  |  |
|                                                                                                                                                                                                                  | Leaf Spring                                                                                                                         | 6 Sets 60# spring, 10 layers * 13mm thickness * 90mm width                                        |  |  |
|                                                                                                                                                                                                                  | Brake system                                                                                                                        | 4 double+2 single brake chambers; Wide brake pads, 2*45 Liters air tank; Reliable Relay valve .   |  |  |
|                                                                                                                                                                                                                  | Rim                                                                                                                                 | 6.5-20*22.5 steel wheel rim, 12 Pcs +1 spare                                                      |  |  |
|                                                                                                                                                                                                                  | Tire                                                                                                                                | 8.25R20 tire, 12 Pcs +1 spare                                                                     |  |  |
|                                                                                                                                                                                                                  | Rear&Side Guard                                                                                                                     | Side guard+Rear guard+Mud guard+ Anti Static device                                               |  |  |
|                                                                                                                                                                                                                  | Spare Tire Carrier                                                                                                                  | 1 set spare wheel carriers, including a riser.                                                    |  |  |
| Accessories                                                                                                                                                                                                      | Tools box                                                                                                                           | 1 units Standard tool box                                                                         |  |  |
|                                                                                                                                                                                                                  | Rope tightener                                                                                                                      | Standard connection point on side beam                                                            |  |  |
|                                                                                                                                                                                                                  | Reflector                                                                                                                           | As per customer's requirement                                                                     |  |  |
| Electrical                                                                                                                                                                                                       | One unit of 24V 7-Pin ISO 1185 socket; LED light (Standard rear light, side light, rear reflector, side light, side reflector etc.) |                                                                                                   |  |  |
| Painting  Sand blasting before painting; one coats of primer, anti-corrosion; two coats of finish painting; Polyurethane paint>100um. Color optional. Logo, stickers and reflector as per customer's requirement |                                                                                                                                     |                                                                                                   |  |  |