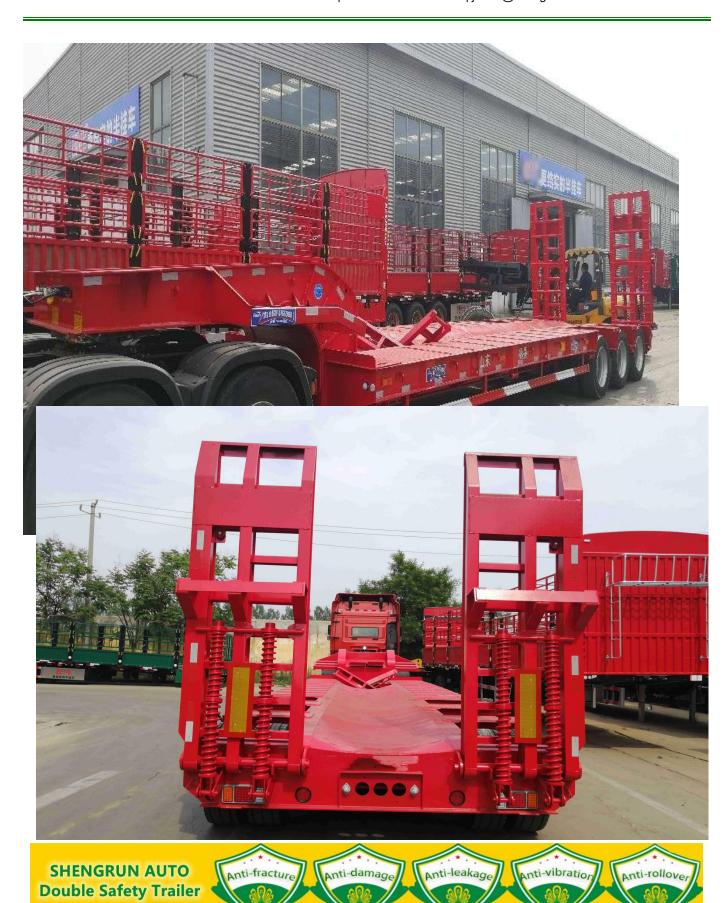

### **Specifications:**

| Specificatio                                                                                                                                                                                                     | Type:                                                                                                                               | Low bed Semitrailer - Narrow gooseneck type rear ramp ladder                                      |  |  |
|------------------------------------------------------------------------------------------------------------------------------------------------------------------------------------------------------------------|-------------------------------------------------------------------------------------------------------------------------------------|---------------------------------------------------------------------------------------------------|--|--|
|                                                                                                                                                                                                                  | Dimension:                                                                                                                          | 13000*2500*3050mm                                                                                 |  |  |
|                                                                                                                                                                                                                  | Wheel base:                                                                                                                         | 8600+1310+1310mm                                                                                  |  |  |
|                                                                                                                                                                                                                  |                                                                                                                                     | Approx. 60 tons                                                                                   |  |  |
|                                                                                                                                                                                                                  | Payload:                                                                                                                            | • • •                                                                                             |  |  |
|                                                                                                                                                                                                                  | Tare weight:<br>G.V.W.R.:                                                                                                           | Approx. 71,000kg                                                                                  |  |  |
|                                                                                                                                                                                                                  |                                                                                                                                     | Approx. 71,000kg  Heavy duty and extra durability designed;                                       |  |  |
|                                                                                                                                                                                                                  | Design/welding<br>Technology                                                                                                        | welding by automatic Submerged-Arc processes.                                                     |  |  |
|                                                                                                                                                                                                                  | Main beam                                                                                                                           | Q345B High strength steel. Height:520mm, Top Flange 18mm; Bottom Flange 20mm. Middle Flange 10mm; |  |  |
| Frame                                                                                                                                                                                                            | Side beam                                                                                                                           | Heavy duty 20# channel steel                                                                      |  |  |
| Frame                                                                                                                                                                                                            | Crossbeam                                                                                                                           | Reinforced square tube steel                                                                      |  |  |
|                                                                                                                                                                                                                  | Loading deck                                                                                                                        | Loading area length 9000mm, Height: 1100mm 5 mm thickness chequered plate                         |  |  |
|                                                                                                                                                                                                                  | Gooseneeck                                                                                                                          | Narrow gooseneck with side ramp                                                                   |  |  |
|                                                                                                                                                                                                                  | Ramp ladder                                                                                                                         | Mechanical Ramp ladder at Rear Width 800mm                                                        |  |  |
|                                                                                                                                                                                                                  | King Pin                                                                                                                            | 3.5"(90#) Welding/ bolted type king pin                                                           |  |  |
|                                                                                                                                                                                                                  | Landing Gear                                                                                                                        | 28 Tons manual operation with two speed                                                           |  |  |
|                                                                                                                                                                                                                  | Axle                                                                                                                                | 3 axles * 13 tons, Long axle Shengrun brand                                                       |  |  |
| OEM Parts                                                                                                                                                                                                        | Suspension                                                                                                                          | Heavy duty tri-axles suspension with equalizers, American design                                  |  |  |
|                                                                                                                                                                                                                  | Leaf Spring                                                                                                                         | 6 Sets 60# spring, 10 layers * 13mm thickness * 90mm width                                        |  |  |
|                                                                                                                                                                                                                  | Brake system                                                                                                                        | 4 double+2 single brake chambers; Wide brake pads, 2*45 Liters air tank; Reliable Relay valve .   |  |  |
|                                                                                                                                                                                                                  | Rim                                                                                                                                 | 6.5-20*22.5 steel wheel rim, 12 Pcs +1 spare                                                      |  |  |
|                                                                                                                                                                                                                  | Tire                                                                                                                                | 8.25R20 tire, 12 Pcs +1 spare                                                                     |  |  |
|                                                                                                                                                                                                                  | Rear&Side Guard                                                                                                                     | Side guard+Rear guard+Mud guard+ Anti Static device                                               |  |  |
|                                                                                                                                                                                                                  | Spare Tire Carrier                                                                                                                  | 1 set spare wheel carriers, including a riser.                                                    |  |  |
| Accessories                                                                                                                                                                                                      | Tools box                                                                                                                           | 1 units Standard tool box                                                                         |  |  |
|                                                                                                                                                                                                                  | Rope tightener                                                                                                                      | Standard connection point on side beam                                                            |  |  |
|                                                                                                                                                                                                                  | Reflector                                                                                                                           | As per customer's requirement                                                                     |  |  |
| Electrical                                                                                                                                                                                                       | One unit of 24V 7-Pin ISO 1185 socket; LED light (Standard rear light, side light, rear reflector, side light, side reflector etc.) |                                                                                                   |  |  |
| Painting  Sand blasting before painting; one coats of primer, anti-corrosion; two coats of finish painting; Polyurethane paint>100um. Color optional. Logo, stickers and reflector as per customer's requirement |                                                                                                                                     |                                                                                                   |  |  |