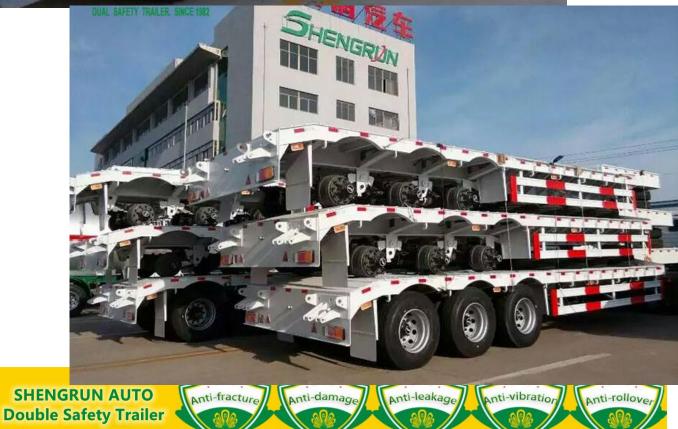

#### **Quotation Sheet**

Quotation No.: SR2111202JL02 Date: 2022.04.08

|  | Item | Description of Vehicles                 | Quanti<br>ty | Price Term  | Unit Price | Total<br>Amount |
|--|------|-----------------------------------------|--------------|-------------|------------|-----------------|
|  | 1.   | 3 Axles 60 tons Low<br>bed Semi-Trailer | 3 units      | FOB Tianjin |            |                 |
|  |      |                                         |              | CIF         | US\$       | US\$            |

### **Specifications:**

| Specificatio                                                                                                                                                                                                     | Type:                                                                                                                               | Low bed Semitrailer - Narrow gooseneck type rear ramp ladder                                      |  |  |
|------------------------------------------------------------------------------------------------------------------------------------------------------------------------------------------------------------------|-------------------------------------------------------------------------------------------------------------------------------------|---------------------------------------------------------------------------------------------------|--|--|
|                                                                                                                                                                                                                  | Dimension:                                                                                                                          | 13000*2500*3050mm                                                                                 |  |  |
|                                                                                                                                                                                                                  | Wheel base:                                                                                                                         | 8600+1310+1310mm                                                                                  |  |  |
|                                                                                                                                                                                                                  |                                                                                                                                     | Approx. 60 tons                                                                                   |  |  |
|                                                                                                                                                                                                                  | Payload:                                                                                                                            | • • •                                                                                             |  |  |
|                                                                                                                                                                                                                  | Tare weight:<br>G.V.W.R.:                                                                                                           | Approx. 71,000kg                                                                                  |  |  |
|                                                                                                                                                                                                                  |                                                                                                                                     | Approx. 71,000kg  Heavy duty and extra durability designed;                                       |  |  |
|                                                                                                                                                                                                                  | Design/welding<br>Technology                                                                                                        | welding by automatic Submerged-Arc processes.                                                     |  |  |
|                                                                                                                                                                                                                  | Main beam                                                                                                                           | Q345B High strength steel. Height:520mm, Top Flange 18mm; Bottom Flange 20mm. Middle Flange 10mm; |  |  |
| Frame                                                                                                                                                                                                            | Side beam                                                                                                                           | Heavy duty 20# channel steel                                                                      |  |  |
| Frame                                                                                                                                                                                                            | Crossbeam                                                                                                                           | Reinforced square tube steel                                                                      |  |  |
|                                                                                                                                                                                                                  | Loading deck                                                                                                                        | Loading area length 9000mm, Height: 1100mm 5 mm thickness chequered plate                         |  |  |
|                                                                                                                                                                                                                  | Gooseneeck                                                                                                                          | Narrow gooseneck with side ramp                                                                   |  |  |
|                                                                                                                                                                                                                  | Ramp ladder                                                                                                                         | Mechanical Ramp ladder at Rear Width 800mm                                                        |  |  |
|                                                                                                                                                                                                                  | King Pin                                                                                                                            | 3.5"(90#) Welding/ bolted type king pin                                                           |  |  |
|                                                                                                                                                                                                                  | Landing Gear                                                                                                                        | 28 Tons manual operation with two speed                                                           |  |  |
|                                                                                                                                                                                                                  | Axle                                                                                                                                | 3 axles * 13 tons, Long axle Shengrun brand                                                       |  |  |
| OEM Parts                                                                                                                                                                                                        | Suspension                                                                                                                          | Heavy duty tri-axles suspension with equalizers, American design                                  |  |  |
|                                                                                                                                                                                                                  | Leaf Spring                                                                                                                         | 6 Sets 60# spring, 10 layers * 13mm thickness * 90mm width                                        |  |  |
|                                                                                                                                                                                                                  | Brake system                                                                                                                        | 4 double+2 single brake chambers; Wide brake pads, 2*45 Liters air tank; Reliable Relay valve .   |  |  |
|                                                                                                                                                                                                                  | Rim                                                                                                                                 | 6.5-20*22.5 steel wheel rim, 12 Pcs +1 spare                                                      |  |  |
|                                                                                                                                                                                                                  | Tire                                                                                                                                | 8.25R20 tire, 12 Pcs +1 spare                                                                     |  |  |
|                                                                                                                                                                                                                  | Rear&Side Guard                                                                                                                     | Side guard+Rear guard+Mud guard+ Anti Static device                                               |  |  |
|                                                                                                                                                                                                                  | Spare Tire Carrier                                                                                                                  | 1 set spare wheel carriers, including a riser.                                                    |  |  |
| Accessories                                                                                                                                                                                                      | Tools box                                                                                                                           | 1 units Standard tool box                                                                         |  |  |
|                                                                                                                                                                                                                  | Rope tightener                                                                                                                      | Standard connection point on side beam                                                            |  |  |
|                                                                                                                                                                                                                  | Reflector                                                                                                                           | As per customer's requirement                                                                     |  |  |
| Electrical                                                                                                                                                                                                       | One unit of 24V 7-Pin ISO 1185 socket; LED light (Standard rear light, side light, rear reflector, side light, side reflector etc.) |                                                                                                   |  |  |
| Painting  Sand blasting before painting; one coats of primer, anti-corrosion; two coats of finish painting; Polyurethane paint>100um. Color optional. Logo, stickers and reflector as per customer's requirement |                                                                                                                                     |                                                                                                   |  |  |