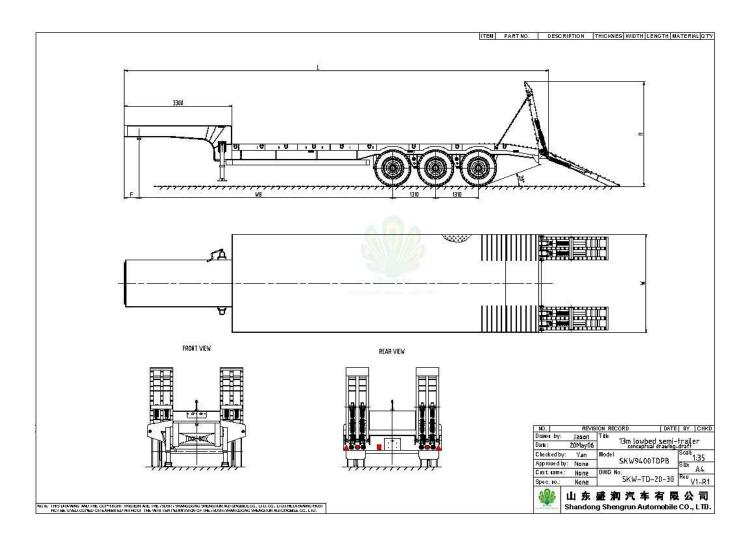

#### **Drawing for Reference**

Tongya road NO.1, Quanpu industrial area Liangshan County, Shandong Province, China Mobile: +86 15805376335 | Tel: +86-537-7608666 | jonah@shengrunauto.cn

Tongya road NO.1, Quanpu industrial area Liangshan County, Shandong Province, China Mobile: +86 15805376335 | Tel: +86-537-7608666 | jonah@shengrunauto.cn