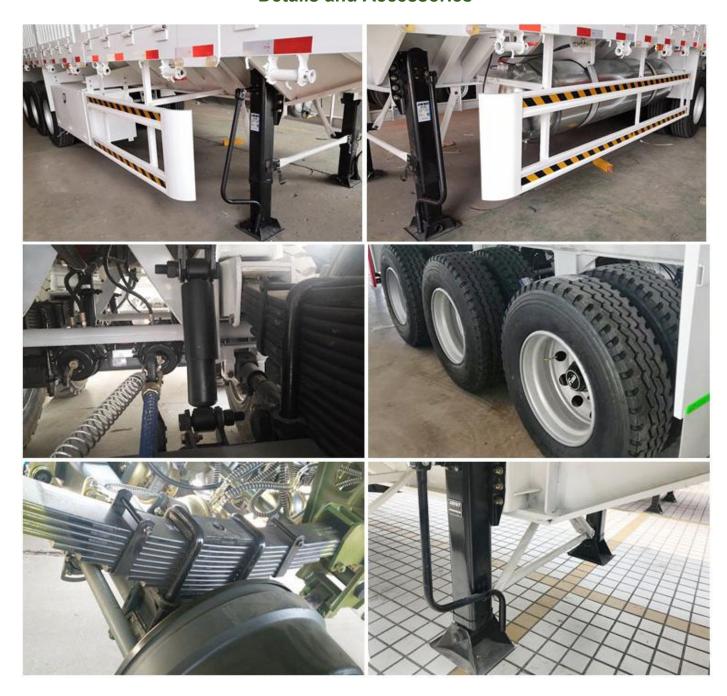

#### **Details and Accessories**

Tongya road NO.1, Quanpu industrial area Liangshan County, Shandong Province, China Mobile: +86 15805376335 | Tel: +86-537-7608666 | jonah@shengrunauto.cn

#### **Specifications:**

| Specificatio |                                                                                                                                                       |                                                                                                                    |  |  |
|--------------|-------------------------------------------------------------------------------------------------------------------------------------------------------|--------------------------------------------------------------------------------------------------------------------|--|--|
|              | Type:                                                                                                                                                 | Fence side Cargo Semitrailer - Straight Beam Type                                                                  |  |  |
|              | Dimension:                                                                                                                                            | 12500*2500*3400mm                                                                                                  |  |  |
|              | Wheel base:                                                                                                                                           | 6700+1310+1310mm                                                                                                   |  |  |
|              | Payload:                                                                                                                                              | Approx. 40 tons                                                                                                    |  |  |
|              | Tare weight:                                                                                                                                          | Approx. 7,500kg                                                                                                    |  |  |
|              | G.V.W.R.:                                                                                                                                             | Approx. 67,500kg                                                                                                   |  |  |
|              | Design/welding<br>Technology                                                                                                                          | Heavy duty and extra durability designed; welding by automatic Submerged-Arc processes.                            |  |  |
| <b>-</b>     | Main beam                                                                                                                                             | Q345 High strength steel. Height:500mm, Top Flange 12mm; Bottom Flange 14mm. Middle Flange 8mm;                    |  |  |
| Frame        | Side beam                                                                                                                                             | Heavy duty 14# channel steel                                                                                       |  |  |
|              | Crossbeam                                                                                                                                             | Reinforced square tube steel 80*40mm                                                                               |  |  |
|              | Loading deck                                                                                                                                          | 2.5 mm thickness chequered plate Height: 1550mm                                                                    |  |  |
|              | Rear Guard                                                                                                                                            | Standard type Height 500mm                                                                                         |  |  |
|              | Dimensions                                                                                                                                            | 12500*2500*1800mm Side walls detachable for shipping                                                               |  |  |
| Cargo        | Front Bezel                                                                                                                                           | Detachable type height 1600mm                                                                                      |  |  |
| container    | Open doors                                                                                                                                            | Drop side doors 12+1 Pcs , height: 800mm                                                                           |  |  |
|              | Side fence                                                                                                                                            | 12+1 Pcs Fence doors on 14 Pillars, height 650mm                                                                   |  |  |
|              | King Pin                                                                                                                                              | 3.5"(90#) Welding/ bolted type king pin                                                                            |  |  |
|              | Landing Gear                                                                                                                                          | 28 Tons manual operation with two speed                                                                            |  |  |
|              | Axle                                                                                                                                                  | 3 axles * 13 tons, square axle Shengrun brand                                                                      |  |  |
| OEM Parts    | Suspension                                                                                                                                            | Heavy duty tri-axles suspension with equalizers                                                                    |  |  |
|              | Leaf Spring                                                                                                                                           | 6 Sets 60# spring, 10 layers * 13mm thickness * 90mm width                                                         |  |  |
|              | Brake system                                                                                                                                          | 6 double brake chambers; Wide brake pads, 2*45 Liters air tank; Reliable Automatic transformer Relay valve for ABS |  |  |
|              | Rim                                                                                                                                                   | 9.0*22.5 steel wheel rim, 12 Pcs                                                                                   |  |  |
|              | Tire                                                                                                                                                  | 12.00R22.5 tire, 12 Pcs                                                                                            |  |  |
|              | Rear&Side Guard                                                                                                                                       | Side guard+Rear guard+Mud guard+ Anti Static device                                                                |  |  |
|              | Spare Tire Carrier                                                                                                                                    | 1 set spare wheel carriers, including a riser.                                                                     |  |  |
| Accessories  | Tools box                                                                                                                                             | 1 units Standard tool box                                                                                          |  |  |
|              | Rope tightener                                                                                                                                        | Standard connection point on side beam                                                                             |  |  |
|              | Reflector                                                                                                                                             | As per customer's requirement                                                                                      |  |  |
| Electrical   | One unit of 24V 7-Pin ISO 1185 socket; LED light ( Standard rear light, side light, rear reflector, side light, side reflector etc.)                  |                                                                                                                    |  |  |
| Painting     | Sand blasting before painting; one coats of primer, anti-corrosion; two coats of finish painting; <b>Polyurethane paint&gt;80um</b> . Color optional. |                                                                                                                    |  |  |