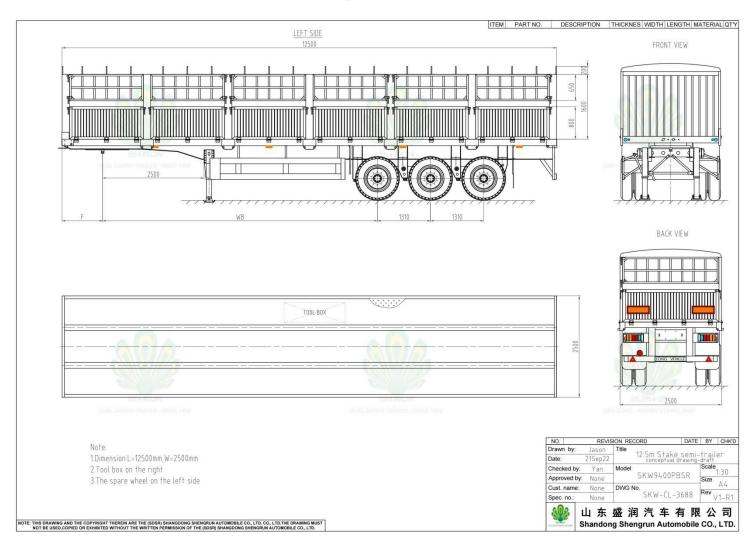

#### **Drawing for Reference**

Tongya road NO.1, Quanpu industrial area Liangshan County, Shandong Province, China Mobile: +86 15805376335 | Tel: +86-537-7608666 | jonah@shengrunauto.cn

#### **Specifications:**

| Specificatio |                                                                                                                                                       |                                                                                                                    |  |  |
|--------------|-------------------------------------------------------------------------------------------------------------------------------------------------------|--------------------------------------------------------------------------------------------------------------------|--|--|
|              | Type:                                                                                                                                                 | Fence side Cargo Semitrailer - Straight Beam Type                                                                  |  |  |
|              | Dimension:                                                                                                                                            | 12500*2500*3400mm                                                                                                  |  |  |
|              | Wheel base:                                                                                                                                           | 6700+1310+1310mm                                                                                                   |  |  |
|              | Payload:                                                                                                                                              | Approx. 40 tons                                                                                                    |  |  |
|              | Tare weight:                                                                                                                                          | Approx. 7,500kg                                                                                                    |  |  |
|              | G.V.W.R.:                                                                                                                                             | Approx. 67,500kg                                                                                                   |  |  |
|              | Design/welding<br>Technology                                                                                                                          | Heavy duty and extra durability designed; welding by automatic Submerged-Arc processes.                            |  |  |
| <b>-</b>     | Main beam                                                                                                                                             | Q345 High strength steel. Height:500mm, Top Flange 12mm; Bottom Flange 14mm. Middle Flange 8mm;                    |  |  |
| Frame        | Side beam                                                                                                                                             | Heavy duty 14# channel steel                                                                                       |  |  |
|              | Crossbeam                                                                                                                                             | Reinforced square tube steel 80*40mm                                                                               |  |  |
|              | Loading deck                                                                                                                                          | 2.5 mm thickness chequered plate Height: 1550mm                                                                    |  |  |
|              | Rear Guard                                                                                                                                            | Standard type Height 500mm                                                                                         |  |  |
|              | Dimensions                                                                                                                                            | 12500*2500*1800mm Side walls detachable for shipping                                                               |  |  |
| Cargo        | Front Bezel                                                                                                                                           | Detachable type height 1600mm                                                                                      |  |  |
| container    | Open doors                                                                                                                                            | Drop side doors 12+1 Pcs , height: 800mm                                                                           |  |  |
|              | Side fence                                                                                                                                            | 12+1 Pcs Fence doors on 14 Pillars, height 650mm                                                                   |  |  |
|              | King Pin                                                                                                                                              | 3.5"(90#) Welding/ bolted type king pin                                                                            |  |  |
|              | Landing Gear                                                                                                                                          | 28 Tons manual operation with two speed                                                                            |  |  |
|              | Axle                                                                                                                                                  | 3 axles * 13 tons, square axle Shengrun brand                                                                      |  |  |
| OEM Parts    | Suspension                                                                                                                                            | Heavy duty tri-axles suspension with equalizers                                                                    |  |  |
|              | Leaf Spring                                                                                                                                           | 6 Sets 60# spring, 10 layers * 13mm thickness * 90mm width                                                         |  |  |
|              | Brake system                                                                                                                                          | 6 double brake chambers; Wide brake pads, 2*45 Liters air tank; Reliable Automatic transformer Relay valve for ABS |  |  |
|              | Rim                                                                                                                                                   | 9.0*22.5 steel wheel rim, 12 Pcs                                                                                   |  |  |
|              | Tire                                                                                                                                                  | 12.00R22.5 tire, 12 Pcs                                                                                            |  |  |
|              | Rear&Side Guard                                                                                                                                       | Side guard+Rear guard+Mud guard+ Anti Static device                                                                |  |  |
|              | Spare Tire Carrier                                                                                                                                    | 1 set spare wheel carriers, including a riser.                                                                     |  |  |
| Accessories  | Tools box                                                                                                                                             | 1 units Standard tool box                                                                                          |  |  |
|              | Rope tightener                                                                                                                                        | Standard connection point on side beam                                                                             |  |  |
|              | Reflector                                                                                                                                             | As per customer's requirement                                                                                      |  |  |
| Electrical   | One unit of 24V 7-Pin ISO 1185 socket; LED light ( Standard rear light, side light, rear reflector, side light, side reflector etc.)                  |                                                                                                                    |  |  |
| Painting     | Sand blasting before painting; one coats of primer, anti-corrosion; two coats of finish painting; <b>Polyurethane paint&gt;80um</b> . Color optional. |                                                                                                                    |  |  |