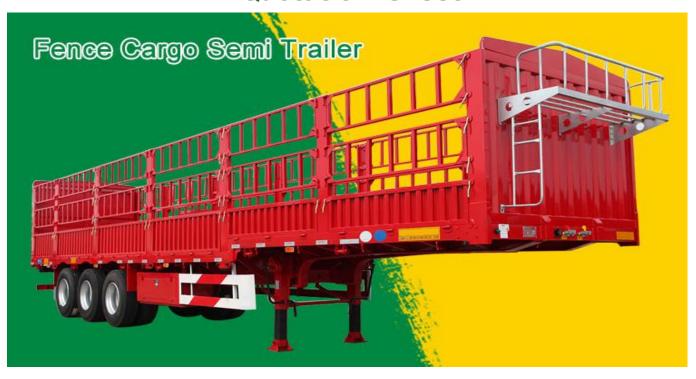

### **Quotation Sheet**

Quotation NO.: SR211130JL02 Date: 2021.11.30

| Item<br>No. | Description of Vehicles                       | Quantity | Price Term  | Unit Price | Total Amount |
|-------------|-----------------------------------------------|----------|-------------|------------|--------------|
| 1.          | 3 Axles 40ft Fence side<br>Cargo Semi-Trailer | 3 Units  | FOB Tianjin | US\$       | US\$         |
|             |                                               |          | CIF Lagos   | US\$       | US\$         |

#### **Specifications:**

| Specificatio |                                                                                                                                                       |                                                                                                                    |  |  |
|--------------|-------------------------------------------------------------------------------------------------------------------------------------------------------|--------------------------------------------------------------------------------------------------------------------|--|--|
|              | Type:                                                                                                                                                 | Fence side Cargo Semitrailer - Straight Beam Type                                                                  |  |  |
|              | Dimension:                                                                                                                                            | 12500*2500*3400mm                                                                                                  |  |  |
|              | Wheel base:                                                                                                                                           | 6700+1310+1310mm                                                                                                   |  |  |
|              | Payload:                                                                                                                                              | Approx. 40 tons                                                                                                    |  |  |
|              | Tare weight:                                                                                                                                          | Approx. 7,500kg                                                                                                    |  |  |
|              | G.V.W.R.:                                                                                                                                             | Approx. 67,500kg                                                                                                   |  |  |
|              | Design/welding<br>Technology                                                                                                                          | Heavy duty and extra durability designed; welding by automatic Submerged-Arc processes.                            |  |  |
| <b>-</b>     | Main beam                                                                                                                                             | Q345 High strength steel. Height:500mm, Top Flange 12mm; Bottom Flange 14mm. Middle Flange 8mm;                    |  |  |
| Frame        | Side beam                                                                                                                                             | Heavy duty 14# channel steel                                                                                       |  |  |
|              | Crossbeam                                                                                                                                             | Reinforced square tube steel 80*40mm                                                                               |  |  |
|              | Loading deck                                                                                                                                          | 2.5 mm thickness chequered plate Height: 1550mm                                                                    |  |  |
|              | Rear Guard                                                                                                                                            | Standard type Height 500mm                                                                                         |  |  |
|              | Dimensions                                                                                                                                            | 12500*2500*1800mm Side walls detachable for shipping                                                               |  |  |
| Cargo        | Front Bezel                                                                                                                                           | Detachable type height 1600mm                                                                                      |  |  |
| container    | Open doors                                                                                                                                            | Drop side doors 12+1 Pcs , height: 800mm                                                                           |  |  |
|              | Side fence                                                                                                                                            | 12+1 Pcs Fence doors on 14 Pillars, height 650mm                                                                   |  |  |
|              | King Pin                                                                                                                                              | 3.5"(90#) Welding/ bolted type king pin                                                                            |  |  |
|              | Landing Gear                                                                                                                                          | 28 Tons manual operation with two speed                                                                            |  |  |
|              | Axle                                                                                                                                                  | 3 axles * 13 tons, square axle Shengrun brand                                                                      |  |  |
| OEM Parts    | Suspension                                                                                                                                            | Heavy duty tri-axles suspension with equalizers                                                                    |  |  |
|              | Leaf Spring                                                                                                                                           | 6 Sets 60# spring, 10 layers * 13mm thickness * 90mm width                                                         |  |  |
|              | Brake system                                                                                                                                          | 6 double brake chambers; Wide brake pads, 2*45 Liters air tank; Reliable Automatic transformer Relay valve for ABS |  |  |
|              | Rim                                                                                                                                                   | 9.0*22.5 steel wheel rim, 12 Pcs                                                                                   |  |  |
|              | Tire                                                                                                                                                  | 12.00R22.5 tire, 12 Pcs                                                                                            |  |  |
|              | Rear&Side Guard                                                                                                                                       | Side guard+Rear guard+Mud guard+ Anti Static device                                                                |  |  |
|              | Spare Tire Carrier                                                                                                                                    | 1 set spare wheel carriers, including a riser.                                                                     |  |  |
| Accessories  | Tools box                                                                                                                                             | 1 units Standard tool box                                                                                          |  |  |
|              | Rope tightener                                                                                                                                        | Standard connection point on side beam                                                                             |  |  |
|              | Reflector                                                                                                                                             | As per customer's requirement                                                                                      |  |  |
| Electrical   | One unit of 24V 7-Pin ISO 1185 socket; LED light ( Standard rear light, side light, rear reflector, side light, side reflector etc.)                  |                                                                                                                    |  |  |
| Painting     | Sand blasting before painting; one coats of primer, anti-corrosion; two coats of finish painting; <b>Polyurethane paint&gt;80um</b> . Color optional. |                                                                                                                    |  |  |