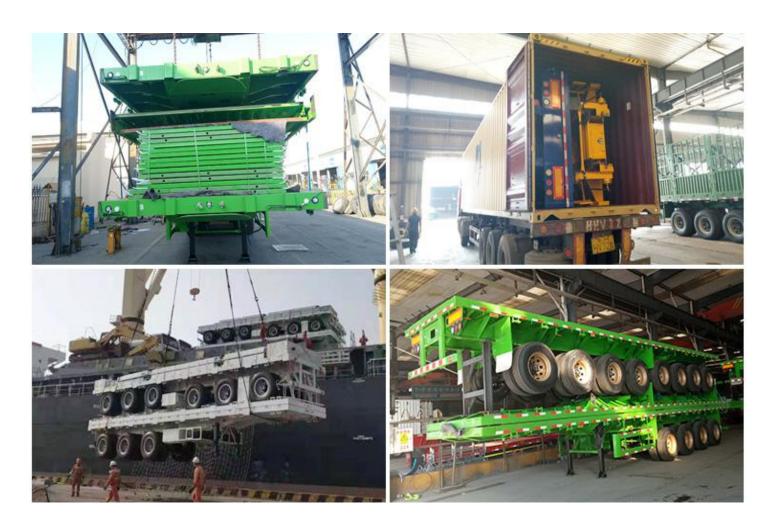

#### **Packing and Shipment**

#### **Terms & Conditions:**

| Delivery time                 | Production time 20 workdays after deposit payment received. 25 workdays ready to ship at China port.                                                            |
|-------------------------------|-----------------------------------------------------------------------------------------------------------------------------------------------------------------|
| Package & Shipment            | 3 Units per package by Tractor truck, Shipment by Bulk Ship or Ro-ro Ship                                                                                       |
| Warranty & After-sale service | 12 Months warranty for main beam. We'll provide qualified spare parts with the price we get from our suppliers, and sent engineer for maintenance if necessary. |
| Payment terms                 | 30% Deposit by T/T within 3 days after order confirmed. 70% Balance payment by T/T before delivery from factory.                                                |