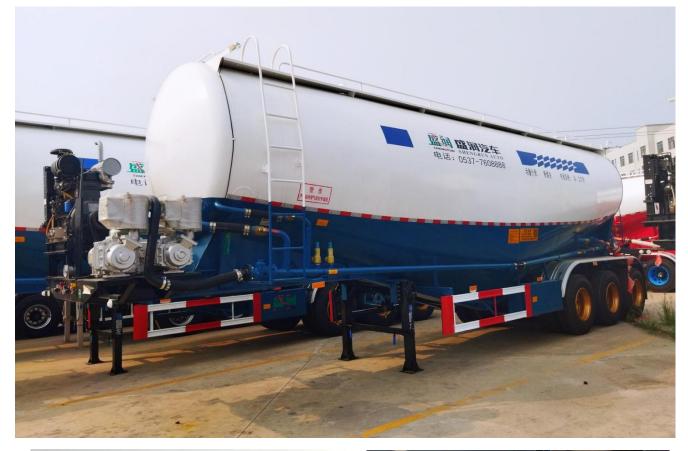

### **Drawings for Reference**

Tongya road NO.1, Quanpu industrial area Liangshan County, Shandong Province, China Mobile: +86 15805376335 | Tel: +86-537-7608666 | jonah@shengrunauto.cn

**Pictures and Details** 

#### Specifications:

|             | Туре                         | V-shape Bulk Cement Tank Semi Trailer, single compartment                                               |  |  |  |
|-------------|------------------------------|---------------------------------------------------------------------------------------------------------|--|--|--|
| Usage       |                              | Hauling Bulk cement, fly ash, Dry mix mortar                                                            |  |  |  |
|             | Tare Weight                  | Approx. 9 Tons                                                                                          |  |  |  |
| Weight      | Loading capacity             | Effective volume 40,000 Liters, +5% vapor space                                                         |  |  |  |
| Dimensions  | Outside Dimension            | 10800*2500*3980 mm (Final dimension depend on the producing design drawings)                            |  |  |  |
|             | Design/welding<br>Technology | Heavy duty and extra durability designed; "T" main beam welding by automatic Submerged-Arc processes.   |  |  |  |
|             | Tank body                    | Q235 Carbon steel, Tank shell thickness 4mm<br>Tank End (Ball shape) plate thickness 5mm,               |  |  |  |
|             | Discharge valve              | 4 inch Butterfly discharge valve                                                                        |  |  |  |
| Tank Body   | Safety valve                 | 2 sets double safety valve                                                                              |  |  |  |
|             | Manhole                      | 2 sets standard manholes, 500 mm diameter, Henghe brand                                                 |  |  |  |
|             | Fuel Engine                  | Power station 4102 diesel engine                                                                        |  |  |  |
|             | Air compressor               | 12m³/Min, 0.2Mpa double cylinder                                                                        |  |  |  |
|             | Working pressure             | 0.2 Mpa Test pressure : 0.3 Mpa                                                                         |  |  |  |
|             | King Pin                     | 3.5"(90#) bolts type King pin                                                                           |  |  |  |
|             | Landing Gear                 | 28 Tons manual operation with two speed                                                                 |  |  |  |
|             | Axle                         | 3 Sets* 13T-B2 , square axle                                                                            |  |  |  |
|             | Suspension                   | Heavy duty 3-axle suspension with equalizers, American desigr                                           |  |  |  |
| OEM parts   | Leaf Spring                  | 6 Sets 60# spring, 10 layers * 13mm thickness * 90mm width                                              |  |  |  |
|             | Brake system                 | 4 double+2 single brake chambers; Wide brake pads, 2*45 Liters air tank; Reliable Automatic Relay valve |  |  |  |
|             | ABS                          | 4S/2M KORMMEE brand ABS                                                                                 |  |  |  |
|             | Rim                          | 8.5-20 steel wheel rim, 12 Pcs + 1 spare                                                                |  |  |  |
|             | Tire                         | 12.00R22.5 Tubeless tires, 12 Pcs + 1 spare                                                             |  |  |  |
|             | Ladder                       | Detachable ladder at rear part                                                                          |  |  |  |
|             | Discharging Hose             | 4" pipe & hose with quick coupling 7 meters                                                             |  |  |  |
| Accessories | Cat walk                     | Anti-skid walk way from rear to first manhole                                                           |  |  |  |
| Accounted   | Rear&Side Guard              | Side guard+Rear guard+Mud guard                                                                         |  |  |  |
|             | Spare Tire Carrier           | 1 set spare wheel carriers, including a riser.                                                          |  |  |  |
|             | Tools Box                    | 1 Pc standard tool box with lock.                                                                       |  |  |  |