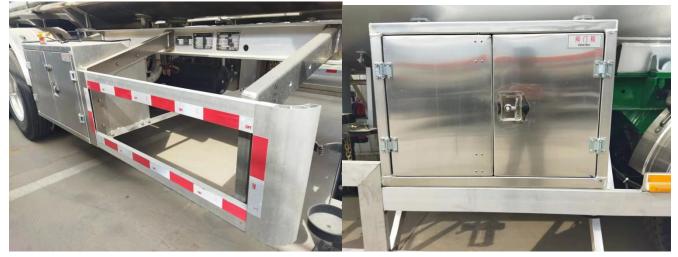

Shandong Shengrun Automobile Co., Ltd Tongya road NO.1, Quanpu industrial area Liangshan County, Shandong Province, China Mobile: +86 15805376335 | Tel: +86-537-7608666 | jonah@shengrunauto.cn

9. 爬梯,工具箱,阀门箱,侧防护,挡泥板均为铝合金材质;装配式结构,方便维修保养; The ladder, tool box, valve box, side guard, and mud fenders are all made of aluminum alloy; the assembled structure is convenient for maintenance;