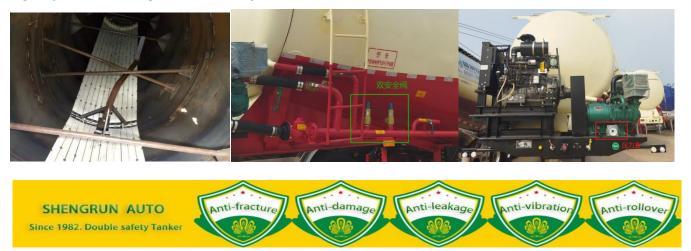

7. 内压紧式罐盖,密封性更好,易于开启和关闭 Internal compression type manhole, for better sealing and easy opening and closing;

8. 油漆采用喷粉工艺,漆膜厚,亮度高,使用寿命长,可有效防止海运过程中的海水腐蚀; The paint adopts powder spraying process, with thick paint film, good out looking and long service life, which can effectively prevent seawater corrosion during shipping;

Shandong Shengrun Automobile Co., Ltd Tongya road NO.1, Quanpu industrial area Liangshan County, Shandong Province, China Mobile: +86 15805376335 | Tel: +86-537-7608666 | jonah@shengrunauto.cn

9. 爬梯,工具箱,阀门箱,侧防护,挡泥板均为铝合金材质;装配式结构,方便维修保养; The ladder, tool box, valve box, side guard, and mud fenders are all made of aluminum alloy; the assembled structure is convenient for maintenance;