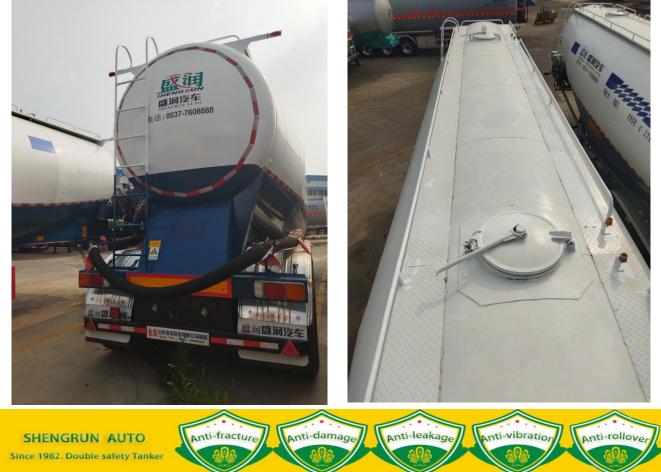

### **Drawings for Reference**

Tongya road NO.1, Quanpu industrial area Liangshan County, Shandong Province, China Mobile: +86 15805376335 | Tel: +86-537-7608666 | jonah@shengrunauto.cn

**Pictures and Details** 

#### Specifications:

|             | Туре                         | V-shape Bulk Cement Tank Semi Trailer, single compartment                                               |  |  |  |
|-------------|------------------------------|---------------------------------------------------------------------------------------------------------|--|--|--|
| Usage       |                              | Hauling Bulk cement, fly ash, Dry mix mortar                                                            |  |  |  |
|             | Tare Weight                  | Approx. 9 Tons                                                                                          |  |  |  |
| Weight      | Loading capacity             | Effective volume 40,000 Liters, +5% vapor space                                                         |  |  |  |
| Dimensions  | Outside Dimension            | 10800*2500*3980 mm (Final dimension depend on the producing design drawings)                            |  |  |  |
|             | Design/welding<br>Technology | Heavy duty and extra durability designed; "T" main beam welding by automatic Submerged-Arc processes.   |  |  |  |
|             | Tank body                    | Q235 Carbon steel, Tank shell thickness 4mm<br>Tank End (Ball shape) plate thickness 5mm,               |  |  |  |
|             | Discharge valve              | 4 inch Butterfly discharge valve                                                                        |  |  |  |
| Tank Body   | Safety valve                 | 2 sets double safety valve                                                                              |  |  |  |
|             | Manhole                      | 2 sets standard manholes, 500 mm diameter, Henghe brand                                                 |  |  |  |
|             | Fuel Engine                  | Power station 4102 diesel engine                                                                        |  |  |  |
|             | Air compressor               | 12m³/Min, 0.2Mpa double cylinder                                                                        |  |  |  |
|             | Working pressure             | 0.2 Mpa Test pressure : 0.3 Mpa                                                                         |  |  |  |
|             | King Pin                     | 3.5"(90#) bolts type King pin                                                                           |  |  |  |
|             | Landing Gear                 | 28 Tons manual operation with two speed                                                                 |  |  |  |
|             | Axle                         | 3 Sets* 13T-B2 , square axle                                                                            |  |  |  |
|             | Suspension                   | Heavy duty 3-axle suspension with equalizers, American desigr                                           |  |  |  |
| OEM parts   | Leaf Spring                  | 6 Sets 60# spring, 10 layers * 13mm thickness * 90mm width                                              |  |  |  |
|             | Brake system                 | 4 double+2 single brake chambers; Wide brake pads, 2*45 Liters air tank; Reliable Automatic Relay valve |  |  |  |
|             | ABS                          | 4S/2M KORMMEE brand ABS                                                                                 |  |  |  |
|             | Rim                          | 8.5-20 steel wheel rim, 12 Pcs + 1 spare                                                                |  |  |  |
|             | Tire                         | 12.00R22.5 Tubeless tires, 12 Pcs + 1 spare                                                             |  |  |  |
|             | Ladder                       | Detachable ladder at rear part                                                                          |  |  |  |
|             | Discharging Hose             | 4" pipe & hose with quick coupling 7 meters                                                             |  |  |  |
| Accessories | Cat walk                     | Anti-skid walk way from rear to first manhole                                                           |  |  |  |
| Accounted   | Rear&Side Guard              | Side guard+Rear guard+Mud guard                                                                         |  |  |  |
|             | Spare Tire Carrier           | 1 set spare wheel carriers, including a riser.                                                          |  |  |  |
|             | Tools Box                    | 1 Pc standard tool box with lock.                                                                       |  |  |  |