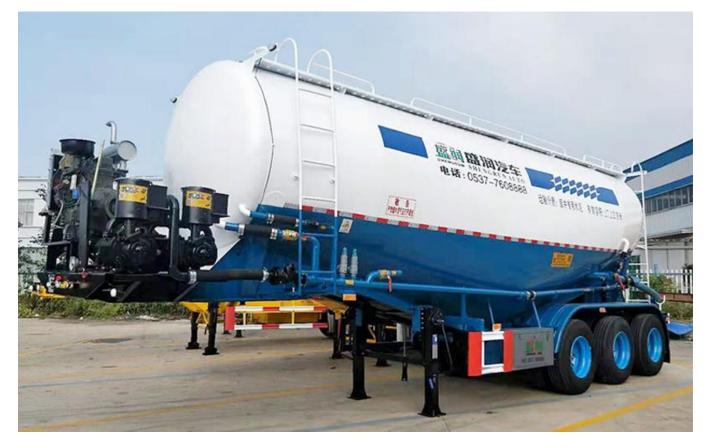

#### Specifications:

|             | Туре                         | V-shape Bulk Cement Tank Semi Trailer, single compartment                                               |  |  |  |
|-------------|------------------------------|---------------------------------------------------------------------------------------------------------|--|--|--|
| Usage       |                              | Hauling Bulk cement, fly ash, Dry mix mortar                                                            |  |  |  |
|             | Tare Weight                  | Approx. 9 Tons                                                                                          |  |  |  |
| Weight      | Loading capacity             | Effective volume 40,000 Liters, +5% vapor space                                                         |  |  |  |
| Dimensions  | Outside Dimension            | 10800*2500*3980 mm (Final dimension depend on the producing design drawings)                            |  |  |  |
|             | Design/welding<br>Technology | Heavy duty and extra durability designed; "T" main beam welding by automatic Submerged-Arc processes.   |  |  |  |
|             | Tank body                    | Q235 Carbon steel, Tank shell thickness 4mm<br>Tank End (Ball shape) plate thickness 5mm,               |  |  |  |
|             | Discharge valve              | 4 inch Butterfly discharge valve                                                                        |  |  |  |
| Tank Body   | Safety valve                 | 2 sets double safety valve                                                                              |  |  |  |
|             | Manhole                      | 2 sets standard manholes, 500 mm diameter, Henghe brand                                                 |  |  |  |
|             | Fuel Engine                  | Power station 4102 diesel engine                                                                        |  |  |  |
|             | Air compressor               | 12m³/Min, 0.2Mpa double cylinder                                                                        |  |  |  |
|             | Working pressure             | 0.2 Mpa Test pressure : 0.3 Mpa                                                                         |  |  |  |
|             | King Pin                     | 3.5"(90#) bolts type King pin                                                                           |  |  |  |
|             | Landing Gear                 | 28 Tons manual operation with two speed                                                                 |  |  |  |
|             | Axle                         | 3 Sets* 13T-B2 , square axle                                                                            |  |  |  |
|             | Suspension                   | Heavy duty 3-axle suspension with equalizers, American desigr                                           |  |  |  |
| OEM parts   | Leaf Spring                  | 6 Sets 60# spring, 10 layers * 13mm thickness * 90mm width                                              |  |  |  |
|             | Brake system                 | 4 double+2 single brake chambers; Wide brake pads, 2*45 Liters air tank; Reliable Automatic Relay valve |  |  |  |
|             | ABS                          | 4S/2M KORMMEE brand ABS                                                                                 |  |  |  |
|             | Rim                          | 8.5-20 steel wheel rim, 12 Pcs + 1 spare                                                                |  |  |  |
|             | Tire                         | 12.00R22.5 Tubeless tires, 12 Pcs + 1 spare                                                             |  |  |  |
|             | Ladder                       | Detachable ladder at rear part                                                                          |  |  |  |
|             | Discharging Hose             | 4" pipe & hose with quick coupling 7 meters                                                             |  |  |  |
| Accessories | Cat walk                     | Anti-skid walk way from rear to first manhole                                                           |  |  |  |
| Accounted   | Rear&Side Guard              | Side guard+Rear guard+Mud guard                                                                         |  |  |  |
|             | Spare Tire Carrier           | 1 set spare wheel carriers, including a riser.                                                          |  |  |  |
|             | Tools Box                    | 1 Pc standard tool box with lock.                                                                       |  |  |  |

### **Drawings for Reference**

Tongya road NO.1, Quanpu industrial area Liangshan County, Shandong Province, China Mobile: +86 15805376335 | Tel: +86-537-7608666 | jonah@shengrunauto.cn

**Pictures and Details** 