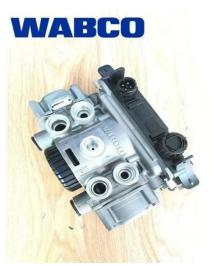

6. 支腿使用 JOST 品牌, 继动阀使用 WABCO 品牌, 均为国际知名品牌; JOST brand landing gear, and the relay valve uses the WABCO brand, both are internationally famous brands;

Tongya road NO.1, Quanpu industrial area Liangshan County, Shandong Province, China Mobile: +86 15805376335 | Tel: +86-537-7608666 | jonah@shengrunauto.cn