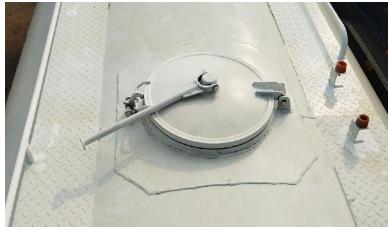

7. 内压紧式罐盖,密封性更好,易于开启和关闭 Internal compression type manhole, for better sealing and easy opening and closing;

8. 油漆采用喷粉工艺,漆膜厚,亮度高,使用寿命长,可有效防止海运过程中的海水腐蚀; The paint adopts powder spraying process, with thick paint film, good out looking and long service life, which can effectively prevent seawater corrosion during shipping;