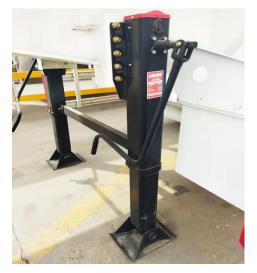

5. 牵引板厚度为 12mm, 强度更高,有效防止差路况引起牵引板开裂,牵引销采用 JOST 品牌装配式; The thickness of the Kingpin plate is 12mm, and the strength is higher, which can effectively prevent the cracking of the traction plate caused by poor road conditions, and the Kingpin adopts the JOST brand assembly type;

6. 支腿使用 JOST 品牌, 继动阀使用 WABCO 品牌, 均为国际知名品牌; JOST brand landing gear, and the relay valve uses the WABCO brand, both are internationally famous brands;

Tongya road NO.1, Quanpu industrial area Liangshan County, Shandong Province, China Mobile: +86 15805376335 | Tel: +86-537-7608666 | jonah@shengrunauto.cn