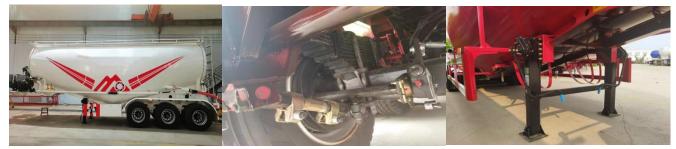

5. 牵引板厚度为 12mm, 强度更高,有效防止差路况引起牵引板开裂,牵引销采用 JOST 品牌装配式; The thickness of the Kingpin plate is 12mm, and the strength is higher, which can effectively prevent the cracking of the traction plate caused by poor road conditions, and the Kingpin adopts the JOST brand assembly type;

6. 支腿使用 JOST 品牌, 继动阀使用 WABCO 品牌, 均为国际知名品牌; JOST brand landing gear, and the relay valve uses the WABCO brand, both are internationally famous brands;

Tongya road NO.1, Quanpu industrial area Liangshan County, Shandong Province, China Mobile: +86 15805376335 | Tel: +86-537-7608666 | jonah@shengrunauto.cn