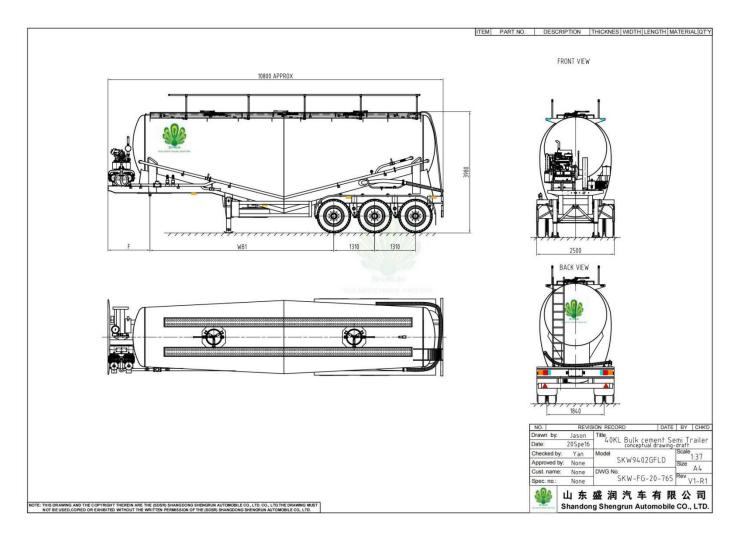

### **Drawings for Reference**

Tongya road NO.1, Quanpu industrial area Liangshan County, Shandong Province, China Mobile: +86 15805376335 | Tel: +86-537-7608666 | jonah@shengrunauto.cn

**Pictures and Details** 

#### Specifications:

|             | Туре                         | V-shape Bulk Cement Tank Semi Trailer, single compartment                                               |  |  |  |
|-------------|------------------------------|---------------------------------------------------------------------------------------------------------|--|--|--|
| Usage       |                              | Hauling Bulk cement, fly ash, Dry mix mortar                                                            |  |  |  |
|             | Tare Weight                  | Approx. 9 Tons                                                                                          |  |  |  |
| Weight      | Loading capacity             | Effective volume 40,000 Liters, +5% vapor space                                                         |  |  |  |
| Dimensions  | Outside Dimension            | 10800*2500*3980 mm (Final dimension depend on the producing design drawings)                            |  |  |  |
|             | Design/welding<br>Technology | Heavy duty and extra durability designed; "T" main beam welding by automatic Submerged-Arc processes.   |  |  |  |
|             | Tank body                    | Q235 Carbon steel, Tank shell thickness 4mm<br>Tank End (Ball shape) plate thickness 5mm,               |  |  |  |
|             | Discharge valve              | 4 inch Butterfly discharge valve                                                                        |  |  |  |
| Tank Body   | Safety valve                 | 2 sets double safety valve                                                                              |  |  |  |
|             | Manhole                      | 2 sets standard manholes, 500 mm diameter, Henghe brand                                                 |  |  |  |
|             | Fuel Engine                  | Power station 4102 diesel engine                                                                        |  |  |  |
|             | Air compressor               | 12m³/Min, 0.2Mpa double cylinder                                                                        |  |  |  |
|             | Working pressure             | 0.2 Mpa Test pressure : 0.3 Mpa                                                                         |  |  |  |
|             | King Pin                     | 3.5"(90#) bolts type King pin                                                                           |  |  |  |
|             | Landing Gear                 | 28 Tons manual operation with two speed                                                                 |  |  |  |
|             | Axle                         | 3 Sets* 13T-B2 , square axle                                                                            |  |  |  |
|             | Suspension                   | Heavy duty 3-axle suspension with equalizers, American desigr                                           |  |  |  |
| OEM parts   | Leaf Spring                  | 6 Sets 60# spring, 10 layers * 13mm thickness * 90mm width                                              |  |  |  |
|             | Brake system                 | 4 double+2 single brake chambers; Wide brake pads, 2*45 Liters air tank; Reliable Automatic Relay valve |  |  |  |
|             | ABS                          | 4S/2M KORMMEE brand ABS                                                                                 |  |  |  |
|             | Rim                          | 8.5-20 steel wheel rim, 12 Pcs + 1 spare                                                                |  |  |  |
|             | Tire                         | 12.00R22.5 Tubeless tires, 12 Pcs + 1 spare                                                             |  |  |  |
|             | Ladder                       | Detachable ladder at rear part                                                                          |  |  |  |
|             | Discharging Hose             | 4" pipe & hose with quick coupling 7 meters                                                             |  |  |  |
| Accessories | Cat walk                     | Anti-skid walk way from rear to first manhole                                                           |  |  |  |
| Accounted   | Rear&Side Guard              | Side guard+Rear guard+Mud guard                                                                         |  |  |  |
|             | Spare Tire Carrier           | 1 set spare wheel carriers, including a riser.                                                          |  |  |  |
|             | Tools Box                    | 1 Pc standard tool box with lock.                                                                       |  |  |  |