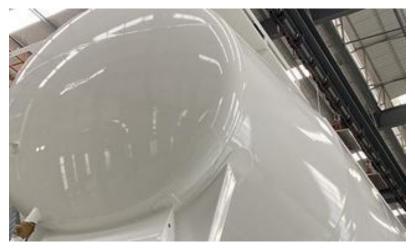

## **Specifications:**

| Туре        |                              | Fuel tank semi trailer, 3 compartments                                                                                                                                          |  |  |
|-------------|------------------------------|---------------------------------------------------------------------------------------------------------------------------------------------------------------------------------|--|--|
|             |                              | 3 Equal volume compartments ( 15000L+15000L+15000L)                                                                                                                             |  |  |
| Usage       |                              | Hauling fuel oil( Gasoline, Diesel oil, Lube oil, etc.)                                                                                                                         |  |  |
| Maiode4     | Tare Weight                  | Approx. 9.5 Tons                                                                                                                                                                |  |  |
| Weight      | Loading capacity             | Effective volume 45,000 Liters, +3% vapor space                                                                                                                                 |  |  |
| Dimensions  | Outside Dimension            | 11860*2500*3650 mm (Final dimension depend on the final design drawings) Tank body: 11450*2500*1960 mm                                                                          |  |  |
|             | Design/welding<br>Technology | Heavy duty and extra durability designed; Main beam welding by automatic Submerged-Arc processes. Standard features of a full length "T" shape sub frame welded to tank bottom. |  |  |
|             | Tank body                    | Material Q235 steel, End plate thickness 6mm, Tank shell thickness 5mm, Anti-wave plate thickness 5mm                                                                           |  |  |
|             | Discharge valve              | 3 sets 4" API valve for bottom & top loading, with 4" to 3" adaptor, Jialong brand. The API adaptor to be seal with mechanical sealing system.                                  |  |  |
| Tank Body   | Emergency valve              | 4 inch Aluminum alloy Pneumatic Emergency shut-off , 3 Pcs                                                                                                                      |  |  |
|             | Breathing valve              | Stabilizing breathing valve, 6 Pcs Aluminum alloy                                                                                                                               |  |  |
|             | Roll-over coaming            | Roll-over coaming: Full length roll-over coaming for anti-fall protection on both side of tank top                                                                              |  |  |
|             | Manhole                      | Euro Standard, Aluminum alloy, 3 Pcs, Diameter: 500mm                                                                                                                           |  |  |
|             | Cat walk                     | Unti-slip with Foldable handrail                                                                                                                                                |  |  |
|             | Test                         | Hydrostatic test to 5 psi(35Kpa) on each compartment                                                                                                                            |  |  |
|             | King Pin                     | Kingpin / plate: 12mm thick mild steel plate, 3.5"(90#) bolts type king pin                                                                                                     |  |  |
|             | Landing Gear                 | 28 Tons manual operation with two speed                                                                                                                                         |  |  |
|             | Axle                         | 3 axles * 13 tons, square axle Shengrun brand                                                                                                                                   |  |  |
|             | Suspension                   | Heavy duty tri-axle suspension with equalizers, American design                                                                                                                 |  |  |
| OEM parts   | Leaf Spring                  | 6 Sets 60# spring, 10 layers * 13mm thickness * 90mm width                                                                                                                      |  |  |
| -           | Brake system                 | Dual line air brake system comprising of contact type coup ling, brake chamber, emergency valve and air reservoir                                                               |  |  |
|             | ABS                          | Nil                                                                                                                                                                             |  |  |
|             | Rim                          | 9.0*22.5 steel wheel rim, 12 Pcs + 1 spare                                                                                                                                      |  |  |
|             | Tire                         | 12.00R22.5 Tubeless tire, 12 Pcs + 1 spare                                                                                                                                      |  |  |
|             | Fire extinguisher            | 2 Pcs *8 kgs fire extinguisher with box                                                                                                                                         |  |  |
| Accessories | Ladder                       | Detachable ladder equipped at rear                                                                                                                                              |  |  |