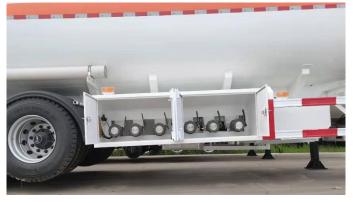

#### **Pictures and Details for Reference**

Gooseneck type frame - Low gravity center

Straight Frame type – Stronger Structure of tank body & Chassis

Aluminum alloy / Stainless steel valve

Euro Standard API Valve - Bottom loading and discharging

5. 该车型阀门和罐盖采用欧洲标准,质量和性能更高; The Discharging valve and Manhole adopts European standards with higher quality and performance;

Tongya road NO.1, Quanpu industrial area Liangshan County, Shandong Province, China