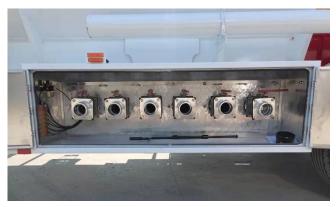

#### **Pictures and Details for Reference**

Gooseneck type frame - Low gravity center

Straight Frame type – Stronger Structure of tank body & Chassis

Aluminum alloy / Stainless steel valve

Euro Standard API Valve - Bottom loading and discharging

5. 该车型阀门和罐盖采用欧洲标准,质量和性能更高; The Discharging valve and Manhole adopts European standards with higher quality and performance;

Tongya road NO.1, Quanpu industrial area Liangshan County, Shandong Province, China