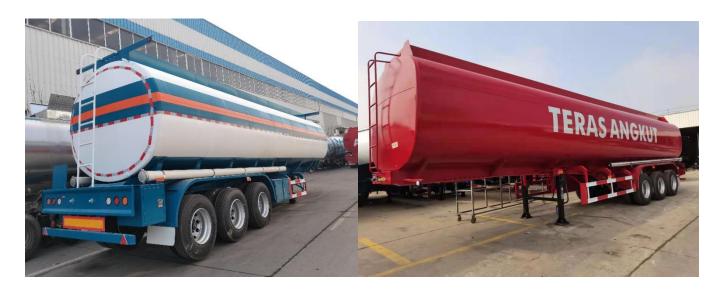

#### **Drawings for Reference**

Tongya road NO.1, Quanpu industrial area Liangshan County, Shandong Province, China

#### **Pictures and Details for Reference**

Gooseneck type frame - Low gravity center

Straight Frame type – Stronger Structure of tank body & Chassis

Aluminum alloy / Stainless steel valve

Euro Standard API Valve - Bottom loading and discharging