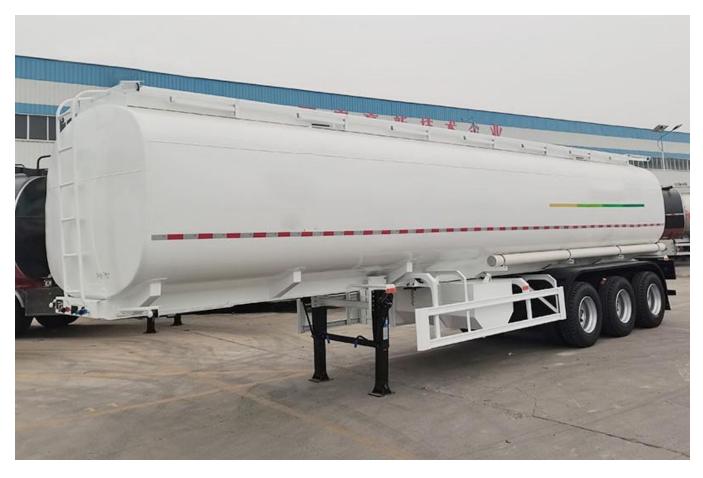

## **Specifications:**

| Туре        |                              | Fuel tank semi trailer, 3 compartments                                                                                                                                          |  |  |
|-------------|------------------------------|---------------------------------------------------------------------------------------------------------------------------------------------------------------------------------|--|--|
|             |                              | 3 Equal volume compartments ( 15000L+15000L+15000L)                                                                                                                             |  |  |
| Usage       |                              | Hauling fuel oil( Gasoline, Diesel oil, Lube oil, etc.)                                                                                                                         |  |  |
| Maiode4     | Tare Weight                  | Approx. 9.5 Tons                                                                                                                                                                |  |  |
| Weight      | Loading capacity             | Effective volume 45,000 Liters, +3% vapor space                                                                                                                                 |  |  |
| Dimensions  | Outside Dimension            | 11860*2500*3650 mm (Final dimension depend on the final design drawings) Tank body: 11450*2500*1960 mm                                                                          |  |  |
|             | Design/welding<br>Technology | Heavy duty and extra durability designed; Main beam welding by automatic Submerged-Arc processes. Standard features of a full length "T" shape sub frame welded to tank bottom. |  |  |
|             | Tank body                    | Material Q235 steel, End plate thickness 6mm, Tank shell thickness 5mm, Anti-wave plate thickness 5mm                                                                           |  |  |
|             | Discharge valve              | 3 sets 4" API valve for bottom & top loading, with 4" to 3" adaptor, Jialong brand. The API adaptor to be seal with mechanical sealing system.                                  |  |  |
| Tank Body   | Emergency valve              | 4 inch Aluminum alloy Pneumatic Emergency shut-off , 3 Pcs                                                                                                                      |  |  |
|             | Breathing valve              | Stabilizing breathing valve, 6 Pcs Aluminum alloy                                                                                                                               |  |  |
|             | Roll-over coaming            | Roll-over coaming: Full length roll-over coaming for anti-fall protection on both side of tank top                                                                              |  |  |
|             | Manhole                      | Euro Standard, Aluminum alloy, 3 Pcs, Diameter: 500mm                                                                                                                           |  |  |
|             | Cat walk                     | Unti-slip with Foldable handrail                                                                                                                                                |  |  |
|             | Test                         | Hydrostatic test to 5 psi(35Kpa) on each compartment                                                                                                                            |  |  |
|             | King Pin                     | Kingpin / plate: 12mm thick mild steel plate, 3.5"(90#) bolts type king pin                                                                                                     |  |  |
|             | Landing Gear                 | 28 Tons manual operation with two speed                                                                                                                                         |  |  |
|             | Axle                         | 3 axles * 13 tons, square axle Shengrun brand                                                                                                                                   |  |  |
|             | Suspension                   | Heavy duty tri-axle suspension with equalizers, American design                                                                                                                 |  |  |
| OEM parts   | Leaf Spring                  | 6 Sets 60# spring, 10 layers * 13mm thickness * 90mm width                                                                                                                      |  |  |
| -           | Brake system                 | Dual line air brake system comprising of contact type coup ling, brake chamber, emergency valve and air reservoir                                                               |  |  |
|             | ABS                          | Nil                                                                                                                                                                             |  |  |
|             | Rim                          | 9.0*22.5 steel wheel rim, 12 Pcs + 1 spare                                                                                                                                      |  |  |
|             | Tire                         | 12.00R22.5 Tubeless tire, 12 Pcs + 1 spare                                                                                                                                      |  |  |
|             | Fire extinguisher            | 2 Pcs *8 kgs fire extinguisher with box                                                                                                                                         |  |  |
| Accessories | Ladder                       | Detachable ladder equipped at rear                                                                                                                                              |  |  |

#### **Pictures and Details for Reference**

Gooseneck type frame - Low gravity center

Straight Frame type – Stronger Structure of tank body & Chassis

Aluminum alloy / Stainless steel valve

Euro Standard API Valve - Bottom loading and discharging