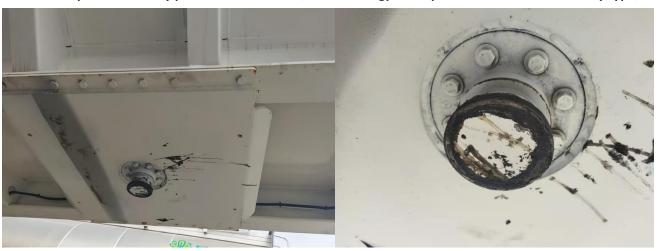

5. 该车型阀门和罐盖采用欧洲标准,质量和性能更高; The Discharging valve and Manhole adopts European standards with higher quality and performance;

Tongya road NO.1, Quanpu industrial area Liangshan County, Shandong Province, China

6. 支腿使用 JOST 品牌, 继动阀使用 WABCO 品牌,均为国际知名品牌; JOST brand landing gear, and the relay valve uses the WABCO brand, both are internationally famous brands;

7. 罐体边支梁采用扣盒式, 大大增加了罐体强度,有效防止罐体开裂; The side support arm of the tank body adopts the buckle box type, which greatly increases the strength of the tank body and effectively prevents the tank body from cracking;