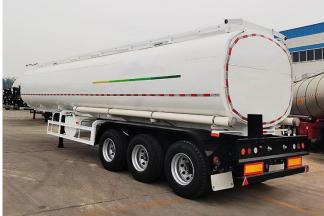

#### **Pictures and Details for Reference**

Gooseneck type frame - Low gravity center

Straight Frame type – Stronger Structure of tank body & Chassis

Aluminum alloy / Stainless steel valve

Euro Standard API Valve - Bottom loading and discharging