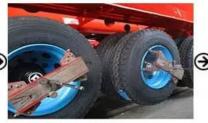

dder, tool box, valve box, side guard, and mud fenders are all made of aluminum alloy; the assembled structure is convenient for maintenance;



Tongya road NO.1, Quanpu industrial area Liangshan County, Shandong Province, China



11. 此车型加装大容量备用油箱,可解决国外当地由于加油站稀少,增加车辆续航里程; The vehicle equipped with a large-capacity spare fuel tank, which can solve the problem of increasing the cruising range, in case of the scarcity of gas stations in foreign countries.





Tongya road NO.1, Quanpu industrial area Liangshan County, Shandong Province, China



Tongya road NO.1, Quanpu industrial area Liangshan County, Shandong Province, China

## **Production Process**



Laser cutting welding



Expansion head



Splicing package



Tank forming



Finished product



Surface treatment



Paint spraying



Install tires



The whole trailer

# Customers Visiting







Anti-damage