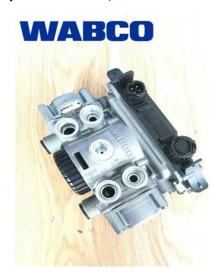

6. 支腿使用 JOST 品牌, 继动阀使用 WABCO 品牌,均为国际知名品牌; JOST brand landing gear, and the relay valve uses the WABCO brand, both are internationally famous brands;

7. 罐体边支梁采用扣盒式, 大大增加了罐体强度,有效防止罐体开裂; The side support arm of the tank body adopts the buckle box type, which greatly increases the strength of the tank body and effectively prevents the tank body from cracking;