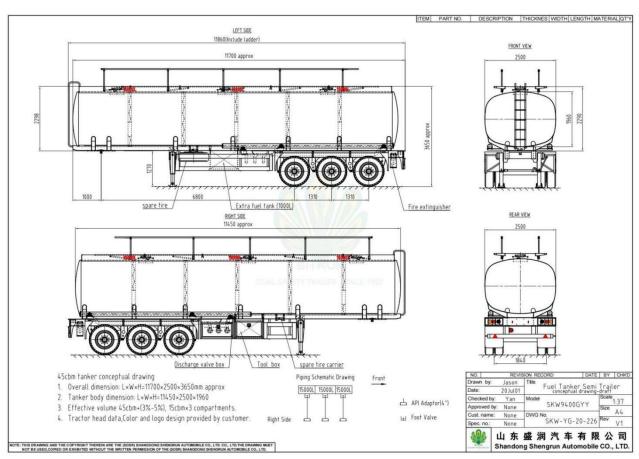

#### **Drawings for Reference**

Tongya road NO.1, Quanpu industrial area Liangshan County, Shandong Province, China

## **Specifications:**

| Туре        |                              | Fuel tank semi trailer, 3 compartments                                                                                                                                          |  |  |
|-------------|------------------------------|---------------------------------------------------------------------------------------------------------------------------------------------------------------------------------|--|--|
|             |                              | 3 Equal volume compartments ( 15000L+15000L+15000L)                                                                                                                             |  |  |
| Usage       |                              | Hauling fuel oil( Gasoline, Diesel oil, Lube oil, etc.)                                                                                                                         |  |  |
| Maiode4     | Tare Weight                  | Approx. 9.5 Tons                                                                                                                                                                |  |  |
| Weight      | Loading capacity             | Effective volume 45,000 Liters, +3% vapor space                                                                                                                                 |  |  |
| Dimensions  | Outside Dimension            | 11860*2500*3650 mm (Final dimension depend on the final design drawings) Tank body: 11450*2500*1960 mm                                                                          |  |  |
|             | Design/welding<br>Technology | Heavy duty and extra durability designed; Main beam welding by automatic Submerged-Arc processes. Standard features of a full length "T" shape sub frame welded to tank bottom. |  |  |
|             | Tank body                    | Material Q235 steel, End plate thickness 6mm, Tank shell thickness 5mm, Anti-wave plate thickness 5mm                                                                           |  |  |
|             | Discharge valve              | 3 sets 4" API valve for bottom & top loading, with 4" to 3" adaptor, Jialong brand. The API adaptor to be seal with mechanical sealing system.                                  |  |  |
| Tank Body   | Emergency valve              | 4 inch Aluminum alloy Pneumatic Emergency shut-off , 3 Pcs                                                                                                                      |  |  |
|             | Breathing valve              | Stabilizing breathing valve, 6 Pcs Aluminum alloy                                                                                                                               |  |  |
|             | Roll-over coaming            | Roll-over coaming: Full length roll-over coaming for anti-fall protection on both side of tank top                                                                              |  |  |
|             | Manhole                      | Euro Standard, Aluminum alloy, 3 Pcs, Diameter: 500mm                                                                                                                           |  |  |
|             | Cat walk                     | Unti-slip with Foldable handrail                                                                                                                                                |  |  |
|             | Test                         | Hydrostatic test to 5 psi(35Kpa) on each compartment                                                                                                                            |  |  |
|             | King Pin                     | Kingpin / plate: 12mm thick mild steel plate, 3.5"(90#) bolts type king pin                                                                                                     |  |  |
|             | Landing Gear                 | 28 Tons manual operation with two speed                                                                                                                                         |  |  |
|             | Axle                         | 3 axles * 13 tons, square axle Shengrun brand                                                                                                                                   |  |  |
|             | Suspension                   | Heavy duty tri-axle suspension with equalizers, American design                                                                                                                 |  |  |
| OEM parts   | Leaf Spring                  | 6 Sets 60# spring, 10 layers * 13mm thickness * 90mm width                                                                                                                      |  |  |
| -           | Brake system                 | Dual line air brake system comprising of contact type coup ling, brake chamber, emergency valve and air reservoir                                                               |  |  |
|             | ABS                          | Nil                                                                                                                                                                             |  |  |
|             | Rim                          | 9.0*22.5 steel wheel rim, 12 Pcs + 1 spare                                                                                                                                      |  |  |
|             | Tire                         | 12.00R22.5 Tubeless tire, 12 Pcs + 1 spare                                                                                                                                      |  |  |
|             | Fire extinguisher            | 2 Pcs *8 kgs fire extinguisher with box                                                                                                                                         |  |  |
| Accessories | Ladder                       | Detachable ladder equipped at rear                                                                                                                                              |  |  |