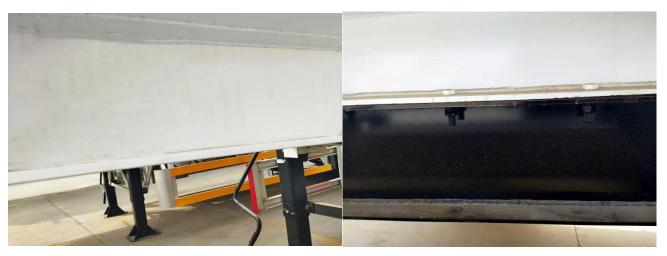

2. 该车采用直梁式结构,车架和罐体强度更高,罐体与车架设计为分体式装配,可拆分用集装箱运输或散货运输,由于坦桑尼亚当地进口关税较高, 采用散件运输方式可大大降低进口关税费用; The tanker adopts a straight beam structure, the frame and tank body are stronger, and the tank body and the frame are designed for split assembly, which can be split and transported in containers or in bulk. The transportation method can greatly reduce the import tariff cost;

3. 该车主梁国内配置为: 腹板厚度 5mm, 下翼板厚度 8mm, 该车出口配置为腹板 6mm, 下翼板 12mm, 可适用于国外复杂路况运输; The main frame for export configuration: Middle flange plate 6mm, Bottom flange plate 12mm, (Stronger than China domestic model: Middle flange plate thickness of 5mm, bottom flange 8mm), which is more suitable for transportation in foreign complex road conditions;