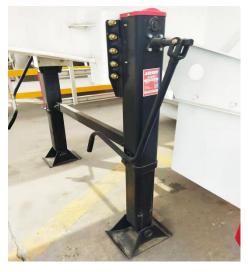

6. 支腿使用 JOST 品牌, 继动阀使用 WABCO 品牌,均为国际知名品牌; JOST brand landing gear, and the relay valve uses the WABCO brand, both are internationally famous brands;

7. 罐体边支梁采用扣盒式, 大大增加了罐体强度,有效防止罐体开裂; The side support arm of the tank body adopts the buckle box type, which greatly increases the strength of the tank body and effectively prevents the tank body from cracking;