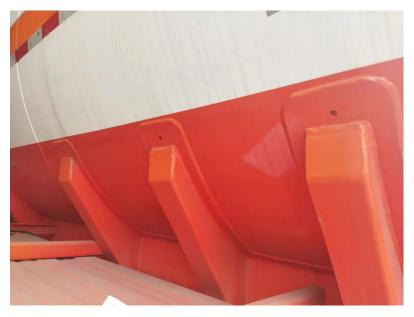

6. 支腿使用 JOST 品牌, 继动阀使用 WABCO 品牌,均为国际知名品牌; JOST brand landing gear, and the relay valve uses the WABCO brand, both are internationally famous brands;

7. 罐体边支梁采用扣盒式, 大大增加了罐体强度,有效防止罐体开裂; The side support arm of the tank body adopts the buckle box type, which greatly increases the strength of the tank body and effectively prevents the tank body from cracking;