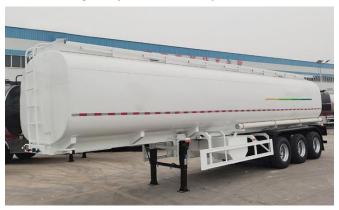

## **Specifications:**

| Туре        |                              | Fuel tank semi trailer, 3 compartments                                                                                                                                          |  |  |
|-------------|------------------------------|---------------------------------------------------------------------------------------------------------------------------------------------------------------------------------|--|--|
|             |                              | 3 Equal volume compartments ( 15000L+15000L+15000L)                                                                                                                             |  |  |
| Usage       |                              | Hauling fuel oil( Gasoline, Diesel oil, Lube oil, etc.)                                                                                                                         |  |  |
| Maiode4     | Tare Weight                  | Approx. 9.5 Tons                                                                                                                                                                |  |  |
| Weight      | Loading capacity             | Effective volume 45,000 Liters, +3% vapor space                                                                                                                                 |  |  |
| Dimensions  | Outside Dimension            | 11860*2500*3650 mm (Final dimension depend on the final design drawings) Tank body: 11450*2500*1960 mm                                                                          |  |  |
|             | Design/welding<br>Technology | Heavy duty and extra durability designed; Main beam welding by automatic Submerged-Arc processes. Standard features of a full length "T" shape sub frame welded to tank bottom. |  |  |
|             | Tank body                    | Material Q235 steel, End plate thickness 6mm, Tank shell thickness 5mm, Anti-wave plate thickness 5mm                                                                           |  |  |
|             | Discharge valve              | 3 sets 4" API valve for bottom & top loading, with 4" to 3" adaptor, Jialong brand. The API adaptor to be seal with mechanical sealing system.                                  |  |  |
| Tank Body   | Emergency valve              | 4 inch Aluminum alloy Pneumatic Emergency shut-off , 3 Pcs                                                                                                                      |  |  |
|             | Breathing valve              | Stabilizing breathing valve, 6 Pcs Aluminum alloy                                                                                                                               |  |  |
|             | Roll-over coaming            | Roll-over coaming: Full length roll-over coaming for anti-fall protection on both side of tank top                                                                              |  |  |
|             | Manhole                      | Euro Standard, Aluminum alloy, 3 Pcs, Diameter: 500mm                                                                                                                           |  |  |
|             | Cat walk                     | Unti-slip with Foldable handrail                                                                                                                                                |  |  |
|             | Test                         | Hydrostatic test to 5 psi(35Kpa) on each compartment                                                                                                                            |  |  |
|             | King Pin                     | Kingpin / plate: 12mm thick mild steel plate, 3.5"(90#) bolts type king pin                                                                                                     |  |  |
|             | Landing Gear                 | 28 Tons manual operation with two speed                                                                                                                                         |  |  |
|             | Axle                         | 3 axles * 13 tons, square axle Shengrun brand                                                                                                                                   |  |  |
|             | Suspension                   | Heavy duty tri-axle suspension with equalizers, American design                                                                                                                 |  |  |
| OEM parts   | Leaf Spring                  | 6 Sets 60# spring, 10 layers * 13mm thickness * 90mm width                                                                                                                      |  |  |
| -           | Brake system                 | Dual line air brake system comprising of contact type coup ling, brake chamber, emergency valve and air reservoir                                                               |  |  |
|             | ABS                          | Nil                                                                                                                                                                             |  |  |
|             | Rim                          | 9.0*22.5 steel wheel rim, 12 Pcs + 1 spare                                                                                                                                      |  |  |
|             | Tire                         | 12.00R22.5 Tubeless tire, 12 Pcs + 1 spare                                                                                                                                      |  |  |
|             | Fire extinguisher            | 2 Pcs *8 kgs fire extinguisher with box                                                                                                                                         |  |  |
| Accessories | Ladder                       | Detachable ladder equipped at rear                                                                                                                                              |  |  |

#### **Pictures and Details for Reference**

Gooseneck type frame - Low gravity center

Straight Frame type – Stronger Structure of tank body & Chassis

Aluminum alloy / Stainless steel valve

Euro Standard API Valve - Bottom loading and discharging