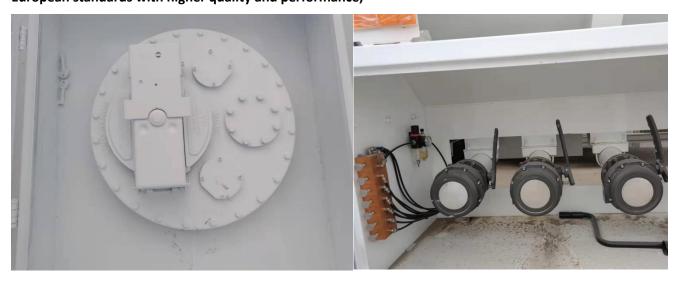

5. 该车型阀门和罐盖采用欧洲标准,质量和性能更高; The Discharging valve and Manhole adopts European standards with higher quality and performance;

Tongya road NO.1, Quanpu industrial area Liangshan County, Shandong Province, China

6. 支腿使用 JOST 品牌, 继动阀使用 WABCO 品牌,均为国际知名品牌; JOST brand landing gear, and the relay valve uses the WABCO brand, both are internationally famous brands;

7. 罐体边支梁采用扣盒式, 大大增加了罐体强度,有效防止罐体开裂; The side support arm of the tank body adopts the buckle box type, which greatly increases the strength of the tank body and effectively prevents the tank body from cracking;