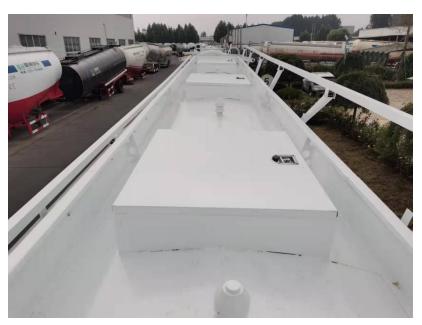

8. 罐体顶部加装护肩和罐盖防护装置,能有效防止在极端情况下发生侧翻时出现泄漏而引发危险,灌顶加装折叠式护栏,保障灌顶操作人员安全; The top of the tank is equipped with shoulder guards and tank cover protection devices, which can effectively prevent danger of leakage when it rolls over in extreme cases, A folding guardrail is installed on the top to ensure the safety of the top operators;

10. 爬梯,工具箱,阀门箱,侧防护,挡泥板均为铝合金材质;装配式结构,方便维修保养;The ladder, tool box, valve box, side guard, and mud fenders are all made of aluminum alloy; the assembled structure is convenient for maintenance;

Tongya road NO.1, Quanpu industrial area Liangshan County, Shandong Province, China