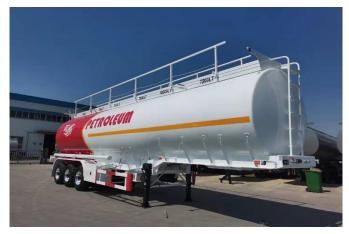

#### **Pictures and Details for Reference**

Gooseneck type frame - Low gravity center

Straight Frame type – Stronger Structure of tank body & Chassis

Aluminum alloy / Stainless steel valve

Euro Standard API Valve - Bottom loading and discharging