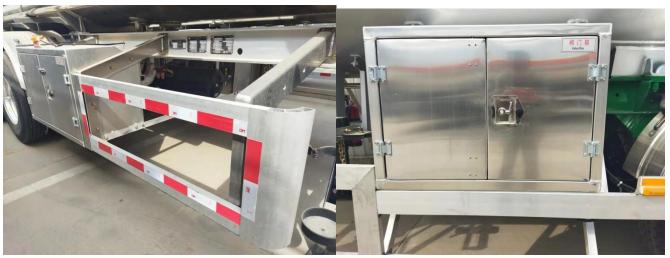

10. 爬梯,工具箱,阀门箱,侧防护,挡泥板均为铝合金材质;装配式结构,方便维修保养;The ladder, tool box, valve box, side guard, and mud fenders are all made of aluminum alloy; the assembled structure is convenient for maintenance;

Tongya road NO.1, Quanpu industrial area Liangshan County, Shandong Province, China

Tongya road NO.1, Quanpu industrial area Liangshan County, Shandong Province, China

|            | Discharging Hose                                                                    | 3 inch Rubber hose with hose carriers, 2Pcs, 6 meters /each |  |  |
|------------|-------------------------------------------------------------------------------------|-------------------------------------------------------------|--|--|
|            | Hose container                                                                      | 2 Pcs Standard PVC Cylinder Rubber hose container           |  |  |
|            | Rear&Side Guard                                                                     | Side guard+Rear guard+Mud guard+ Anti Static device         |  |  |
|            | Spare Tire Carrier                                                                  | 2 sets spare wheel carriers, including a riser.             |  |  |
|            | Extra Fuel Carrier                                                                  | 600 Liters extra fuel tank attached under tank position     |  |  |
|            | Valve Box                                                                           | One Pc steel Valve box with lock.                           |  |  |
|            | Tools Box                                                                           | One piece steel tool box with lock.                         |  |  |
| Electrical | One unit of 24V 7-Pin ISO 1185 socket; LED light                                    |                                                             |  |  |
| Electrical | ( Standard rear light, side light, rear reflector, side light, side reflector etc.) |                                                             |  |  |
| Painting   | Sand blasting before painting; one coats of primer, anti-corrosion;                 |                                                             |  |  |
| Painting   | two coats of finish painting; Powder spray Polyurethane paint . Color optional.     |                                                             |  |  |