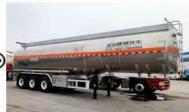

## **Specifications:**

| Туре        |                              | Fuel tank semi trailer, 3 compartments                                                                                                                                          |  |  |
|-------------|------------------------------|---------------------------------------------------------------------------------------------------------------------------------------------------------------------------------|--|--|
|             |                              | 3 Equal volume compartments ( 15000L+15000L+15000L)                                                                                                                             |  |  |
| Usage       |                              | Hauling fuel oil( Gasoline, Diesel oil, Lube oil, etc.)                                                                                                                         |  |  |
| Maiode4     | Tare Weight                  | Approx. 9.5 Tons                                                                                                                                                                |  |  |
| Weight      | Loading capacity             | Effective volume 45,000 Liters, +3% vapor space                                                                                                                                 |  |  |
| Dimensions  | Outside Dimension            | 11860*2500*3650 mm (Final dimension depend on the final design drawings) Tank body: 11450*2500*1960 mm                                                                          |  |  |
|             | Design/welding<br>Technology | Heavy duty and extra durability designed; Main beam welding by automatic Submerged-Arc processes. Standard features of a full length "T" shape sub frame welded to tank bottom. |  |  |
|             | Tank body                    | Material Q235 steel, End plate thickness 6mm, Tank shell thickness 5mm, Anti-wave plate thickness 5mm                                                                           |  |  |
|             | Discharge valve              | 3 sets 4" API valve for bottom & top loading, with 4" to 3" adaptor, Jialong brand. The API adaptor to be seal with mechanical sealing system.                                  |  |  |
| Tank Body   | Emergency valve              | 4 inch Aluminum alloy Pneumatic Emergency shut-off , 3 Pcs                                                                                                                      |  |  |
|             | Breathing valve              | Stabilizing breathing valve, 6 Pcs Aluminum alloy                                                                                                                               |  |  |
|             | Roll-over coaming            | Roll-over coaming: Full length roll-over coaming for anti-fall protection on both side of tank top                                                                              |  |  |
|             | Manhole                      | Euro Standard, Aluminum alloy, 3 Pcs, Diameter: 500mm                                                                                                                           |  |  |
|             | Cat walk                     | Unti-slip with Foldable handrail                                                                                                                                                |  |  |
|             | Test                         | Hydrostatic test to 5 psi(35Kpa) on each compartment                                                                                                                            |  |  |
|             | King Pin                     | Kingpin / plate: 12mm thick mild steel plate, 3.5"(90#) bolts type king pin                                                                                                     |  |  |
|             | Landing Gear                 | 28 Tons manual operation with two speed                                                                                                                                         |  |  |
|             | Axle                         | 3 axles * 13 tons, square axle Shengrun brand                                                                                                                                   |  |  |
|             | Suspension                   | Heavy duty tri-axle suspension with equalizers, American design                                                                                                                 |  |  |
| OEM parts   | Leaf Spring                  | 6 Sets 60# spring, 10 layers * 13mm thickness * 90mm width                                                                                                                      |  |  |
| -           | Brake system                 | Dual line air brake system comprising of contact type coup ling, brake chamber, emergency valve and air reservoir                                                               |  |  |
|             | ABS                          | Nil                                                                                                                                                                             |  |  |
|             | Rim                          | 9.0*22.5 steel wheel rim, 12 Pcs + 1 spare                                                                                                                                      |  |  |
|             | Tire                         | 12.00R22.5 Tubeless tire, 12 Pcs + 1 spare                                                                                                                                      |  |  |
|             | Fire extinguisher            | 2 Pcs *8 kgs fire extinguisher with box                                                                                                                                         |  |  |
| Accessories | Ladder                       | Detachable ladder equipped at rear                                                                                                                                              |  |  |